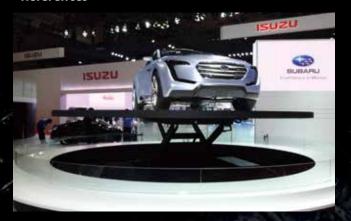

| 80ton   | Indexing Table large size                                   | Moust                                              |                                                            |
| φ 12000 | 10ton   | Indexing Table large size                                   | Production line                                    | Ministry of land and infra-<br>structure safety R&D center |
| φ 12000 | 3ton    |                                                             | For electromagnetic compatibility room             | H2000mm                                                    |
| φ 13000 | 30ton   | Switch playing field from soccer goal to baseball home-base | Sports Dome Facilities                             |                                                            |

#### References









Φ9000 Turntable.



## **Compact Turn Table**

▶ Turntables can be used in assembly and production lines.



Can change size of turntable by installing larger table top.



Turntables can be used as worktables, by installing a bottom frame.



▶ Manual Turntables can be used to assemble small units.









※Picture is IRT-500 (Φ500)
Standard color: Giotto blue(69-50T)



| Туре     | Movable load<br>(kg) | DA   | D    | E (P.C.D) | EA (P.C.D) | F                                        | FA                                  | н    | НА   | Product<br>weight<br>(kg) |
|----------|----------------------|------|------|-----------|------------|------------------------------------------|-------------------------------------|------|------|---------------------------|
| IRT-300  | 30kg