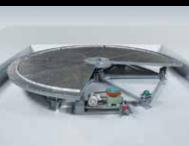

#### **Turntable Mechanism**

**Support Base** 

This base consists of a mechanism to adjust the Turntable level.

**SW Guide Wheels and Central Shaft** 

These have been specially designed and manufactured by ISB to support rotation.

**Drive Unit** 

The Drive Unit uses friction drive transmission to rotate the Turntable, using a urethane roller for Noise reduction.

Table Tor

The table top has been specially designed and prepared for accurate installation.

**Exterior Frame** 

The exterior frame helps retain the shape and clearance gap for smooth rotation of the Turntable.

#### **Control panel**

The Control Panel consists of push-buttons to operate the Turntable. The Power Invertor Mechanism ensures smooth starts and stops. The Control Panel can be installed by suspending on a wall or on a stand.