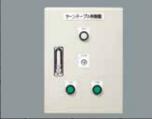

#### Control panel

There are 2 buttons, right and left, on the panel. Press the button to activate and Release the button to stop.

Turntable keeps rotating until the button is released.