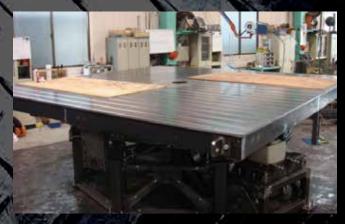

## Low-Profile Turntable

The Low-Profile Turntable does not require a pit for installation, and therefore can be installed on a flat, concrete surface. Nylon rollers are used as support rollers enhancing quiet and smoot rotation.