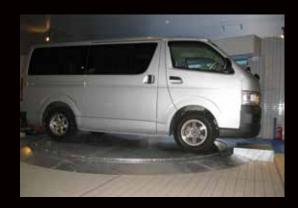

| of Turntable  | 1                              | Option:                |              |
| ISB-45L | 4500                      | 2500                 | 0.4       | 330                       | 90            | 85mm from surface of Turntable |                        | 2P/AC200V    |

#### **Turntable Mechanism**



**%Picture is ISB-40L (custom color)** 

#### **Drive unit**

The component is very simple and compact.

An urethane roller in used for rotation and enhances noiseless movement.



\*\*Customization to Stainless Steel is available upon request.

#### Control panel

There are 2 buttons, right and left, on the panel. Press the button to activate and Release the button to stop.

Turntable keeps rotating until the button is released.

#### **Example of turntables**













### **Customized Turn Table**

Customized turntables are used in various factory automation applications. We provide the best service, design, manufacturing, and installation. Therefore, we are the trusted supplier of customized turntables for various companies around the world.

Please contact us with any requirements for customized turntables. We have extensive experience designing, manufacturing, and installing turntables capable of handling extreme loads.





#### Example of customized turntables

| φ 1200  | 3ton    |                                                             | For Pallete Wrapping                               | PER IN                                                     |
|---------|---------|-------------------------------------------------------------|---------