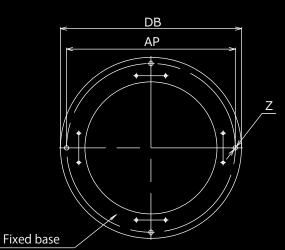

The base of the product has a height adjustment function to adjust level and install on floors that are not perfectly horizontal.

| Туре       | Motor (kw) | Rotation speed (r.p.m) | Movable<br>load(kg) | D    | DA   | Ħ   | НА  | DB    | AP<br>(P.C.D) | z        | т  | Power Source                 | Product<br>weight<br>(kg) |
|------------|------------|------------------------|---------------------|------|------|-----|-----|-------|---------------|----------|----|------------------------------|---------------------------|
| ISB-S-06   | 0.2        | 0.5~3.5                | 3000                | Ф600 | Ф612 | 220 | 196 | Ф740  | 0 690         | 90 4-Ф18 | 12 | 3P<br>AC200V~220V<br>50/60Hz | 178                       |
| ISB-S-06-H | 0.4        | 1~7                    |                     |      |      |     |     |       |               |          | 12 |                              | 180                       |
| ISB-S-09   | 0.4        | 0.5~3.5                | 3500                | Ф900 | Ф918 | 300 | 274 | Ф1020 | 960           | 4-Ф18    | 12 |                              | 425                       |
| ISB-S-09-H | 0.75       | 1~7                    |                     | Φ900 | Ψ    | 300 | 214 | Ψ1020 | 900           | 4-Ψ16    | 12 |                              | 430                       |