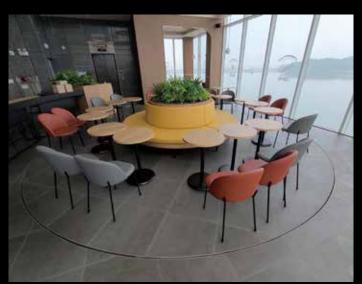

## **Example of Turntables**

Φ5000×2.5t H240

LAKE HILLS HOTEL (Cafe) Φ6000×2.5t H180

**Turntable for Fashion Boutique Display**An example of slow and elegant rotation

Φ4000×2.5t

Photograph Provided by TOKIN EMC Engineering Co., Ltd.