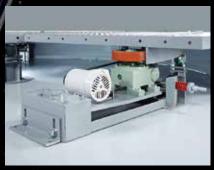

#### **Turntable Mechanism**

**Support Base** 

This base consists of a mechanism to adjust the Turntable level.

**SW Guide Wheels and Central Shaft** 

These have been specially designed and manufactured by ISB to support rotation.

**Drive Unit** 

The Drive Unit uses friction drive transmission to rotate the Turntable, using a urethane roller for Noise reduction.

Table Tor

The table top has been specially designed and prepared for accurate installation.

**Exterior Frame** 

The exterior frame helps retain the shape and clearance gap for smooth rotation of the Turntable.