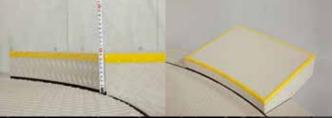

## Low-Profile Turntable

The Low-Profile Turntable does not require a pit for installation, and therefore can be installed on a flat, concrete surface. Nylon rollers are used as support rollers enhancing quiet and smoot rotation.

#### **Cross section drawing**