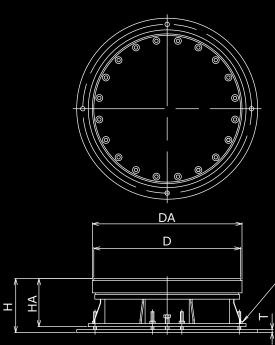

The base of the product has a height adjustment function to adjust level and install on floors that are not perfectly horizontal.

| Туре       | Motor (kw) | Rotation speed (r.p.m) | Movable<br>load(kg) | D    | DA   | Ħ   | НА  | DB    | AP<br>(P.C.D) | z        | т  | Power Source                 | Product<br>weight<br>(kg) |
|------------|------------|------------------------|---------------------|------|------|-----|-----|-------|---------------|----------|----|------------------------------|---------------------------|
| ISB-S-06   | 0.2        | 0.5~3.5                | 3000                | Ф600 | Ф612 | 220 | 196 | Ф740  | 0 690         | 90 4-Ф18 | 12 | 3P<br>AC200V~220V<br>50/60Hz | 178                       |
| ISB-S-06-H | 0.4        | 1~7                    |                     |      |      |     |     |       |               |          | 12 |                              | 180                       |
| ISB-S-09   | 0.4        | 0.5~3.5                | 3500                | Ф900 | Ф918 | 300 | 274 | Ф1020 | 960           | 4-Ф18    | 12 |                              | 425                       |
| ISB-S-09-H | 0.75       | 1~7                    |                     | Φ900 | Ψ    | 300 | 214 | Ψ1020 | 900           | 4-Ψ16    | 12 |                              | 430                       |