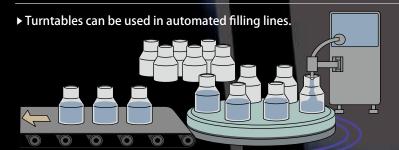

## **Compact Turn Table**

▶ Turntables can be used in assembly and production lines.

Can change size of turntable by installing larger table top.

Turntables can be used as worktables, by installing a bottom frame.

▶ Manual Turntables can be used to assemble small units.

※Picture is IRT-500 (Φ500)
Standard color: Giotto blue(69-50T)

| Туре     | Movable load<br>(kg) | DA   | D    | E (P.C.D) | EA (P.C.D) | F                                        | FA                                  | н    | НА   | Product<br>weight<br>(kg) |
|----------|----------------------|------|------|-----------|------------|------------------------------------------|-------------------------------------|------|------|---------------------------|
| IRT-300  | 30kg                 | Ф300 | Ф280 | 200       | 200        | 4-M6 x 1.0 Fixing Holes                  | 4-M6 x 1.0 Fixing Holes             | 31.6 |      | 4.4                       |
| IRT-400  | 50kg                 | Ф400 | Ф380 | 350       | 300        | 4-M8 x 1.25 Fixing Holes                 | 4-M8 x 1.25 Fixing Holes            | 31.0 | 23.2 | 7.4                       |
| IRT-500  | 100kg                | Ф500 | Ф480 | 450       | 400        | 4-M10 x 1.5 Fixing Holes                 | 4-M10 x 1.5 Fixing Holes            | 37.6 |      | 12.5                      |
| IRT-500R | 500kg                | Ф500 | Ф480 | 300       | 300        | 2-Ф11 Through Hole<br>(Hoist bolt hole)※ | 2-Ф9 Through Hole<br>(fixing hole)※ | 60   | 36   | 21                        |