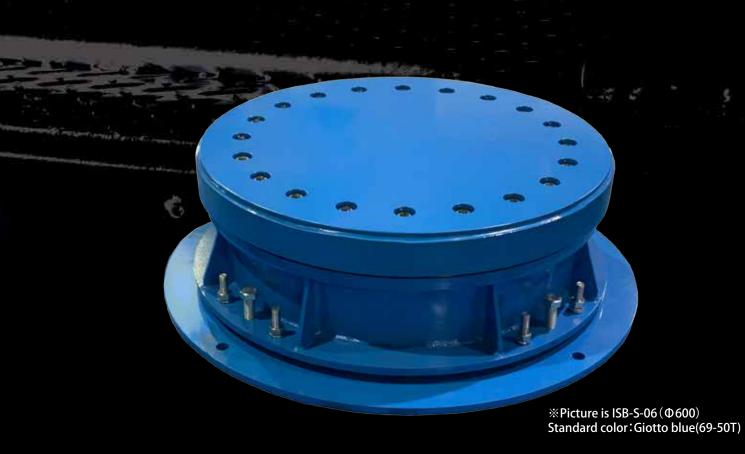

## **Compact Turn Table**

▶ Turntables can be used in assembly and production lines.

Can change size of turntable by installing larger table top.

Turntables can be used as worktables, by installing a bottom frame.

▶ Manual Turntables can be used to assemble small units.

※Picture is IRT-500 (Φ500)
Standard color: Giotto blue(69-50T)

| Туре     | Movable load<br>(kg) | DA   | D    | E (P.C.D) | EA (P.C.D) | F                                        | FA                                  | н    | НА   | Product<br>weight<br>(kg) |
|----------|----------------------|------|------|-----------|------------|------------------------------------------|-------------------------------------|------|------|---------------------------|
| IRT-300  | 30kg                 | Ф300 | Ф280 | 200       | 200        | 4-M6 x 1.0 Fixing Holes                  | 4-M6 x 1.0 Fixing Holes             | 31.6 |      | 4.4                       |
| IRT-400  | 50kg                 | Ф400 | Ф380 | 350       | 300        | 4-M8 x 1.25 Fixing Holes                 | 4-M8 x 1.25 Fixing Holes            | 31.0 | 23.2 | 7.4                       |
| IRT-500  | 100kg                | Ф500 | Ф480 | 450       | 400        | 4-M10 x 1.5 Fixing Holes                 | 4-M10 x 1.5 Fixing Holes            | 37.6 |      | 12.5                      |
| IRT-500R | 500kg                | Ф500 | Ф480 | 300       | 300        | 2-Ф11 Through Hole<br>(Hoist bolt hole)※ | 2-Ф9 Through Hole<br>(fixing hole)※ | 60   | 36   | 21                        |

The base of the product has a height adjustment function to adjust level and install on floors that are not perfectly horizontal.

| Туре       | Motor (kw) | Rotation speed (r.p.m) | Movable<br>load(kg) | D    | DA   | Ħ   | НА  | DB    | AP<br>(P.C.D) | z        | т  | Power Source                 | Product<br>weight<br>(kg) |
|------------|------------|------------------------|---------------------|------|------|-----|-----|-------|---------------|----------|----|------------------------------|---------------------------|
| ISB-S-06   | 0.2        | 0.5~3.5                | 3000                | Ф600 | Ф612 | 220 | 196 | Ф740  | 0 690         | 90 4-Ф18 | 12 | 3P<br>AC200V~220V<br>50/60Hz | 178                       |
| ISB-S-06-H | 0.4        | 1~7                    |                     |      |      |     |     |       |               |          | 12 |                              | 180                       |
| ISB-S-09   | 0.4        | 0.5~3.5                | 3500                | Ф900 | Ф918 | 300 | 274 | Ф1020 | 960           | 4-Ф18    | 12 |                              | 425                       |
| ISB-S-09-H | 0.75       | 1~7                    |                     | Φ900 | Ψ    | 300 | 214 | Ψ1020 | 900           | 4-Ψ16    | 12 |                              | 430                       |