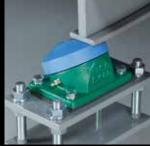

#### Control panel for ISB-S Type / IRT-RM Type

#### **Control panel**

There are 3 buttons, Clockwise Rotation, Anti-Clockwise Rotation, and Stop

Please contact us if you need customized compact turntables.

Standard Motor wire length: 5 m

※Picture is IRT-400 (Φ400)
Standard color: Giotto blue(69-50T)