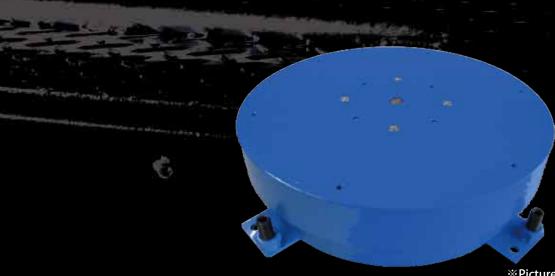

The base of the product has a height adjustment function to adjust level and install on floors that are not perfectly horizontal.

| Туре       | Motor (kw) | Rotation speed (r.p.m) | Movable<br>load(kg) | D    | DA   | Ħ   | НА  | DB    | AP<br>(P.C.D) | z        | т  | Power Source                 | Product<br>weight<br>(kg) |
|------------|------------|------------------------|---------------------|------|------|-----|-----|-------|---------------|----------|----|------------------------------|---------------------------|
| ISB-S-06   | 0.2        | 0.5~3.5                | 3000                | Ф600 | Ф612 | 220 | 196 | Ф740  | 0 690         | 90 4-Ф18 | 12 | 3P<br>AC200V~220V<br>50/60Hz | 178                       |
| ISB-S-06-H | 0.4        | 1~7                    |                     |      |      |     |     |       |               |          | 12 |                              | 180                       |
| ISB-S-09   | 0.4        | 0.5~3.5                | 3500                | Ф900 | Ф918 | 300 | 274 | Ф1020 | 960           | 4-Ф18    | 12 |                              | 425                       |
| ISB-S-09-H | 0.75       | 1~7                    |                     | Φ900 | Ψ    | 300 | 214 | Ψ1020 | 900           | 4-Ψ16    | 12 |                              | 430                       |