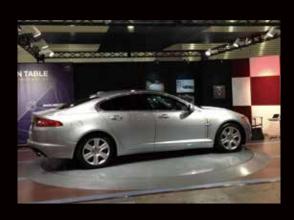

| of Turntable  | 1                              | Option:                |              |
| ISB-45L | 4500                      | 2500                 | 0.4       | 330                       | 90            | 85mm from surface of Turntable |                        | 2P/AC200V    |

#### **Turntable Mechanism**



**%Picture is ISB-40L (custom color)** 

#### **Drive unit**

The component is very simple and compact.

An urethane roller in used for rotation and enhances noiseless movement.



\*\*Customization to Stainless Steel is available upon request.

#### Control panel

There are 2 buttons, right and left, on the panel. Press the button to activate and Release the button to stop.

Turntable keeps rotating until the button is released.

#### **Example of turntables**













### **Customized Turn Table**

Customized turntables are used in various factory automation applications. We provide the best service, design, manufacturing, and installation. Therefore, we are the trusted supplier of customized turntables for various companies around the world.

Please contact us with any requirements for customized turntables. We have extensive experience designing, manufacturing, and installing turntables capable of handling extreme loads.





#### Example of customized turntables

| φ 1200  | 3ton    |                                                             | For Pallete Wrapping                               | PER IN                                                     |
|---------|---------|-------------------------------------------------------------|-------