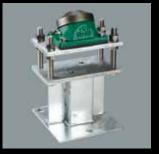

## **Compact Turn Table**

▶ Turntables can be used in assembly and production lines.

Can change size of turntable by installing larger table top.

Turntables can be used as worktables, by installing a bottom frame.

▶ Manual Turntables can be used to assemble small units.

※Picture is IRT-500 (Φ500)
Standard color: Giotto blue(69-50T)

| Туре     | Movable load<br>(kg) | DA   | D    | E (P.C.D) | EA (P.C.D) | F                                        | FA                                  | н    | НА   | Product<br>weight<br>(kg) |
|----------|----------------------|------|------|-----------|------------|------------------------------------------|-------------------------------------|------|------|---------------------------|
| IRT-300  | 30kg                 | Ф300 | Ф280 | 200       | 200        | 4-M6 x 1.0 Fixing Holes                  | 4-M6 x 1.0 Fixing Holes             | 31.6 |      | 4.4                       |
| IRT-400  | 50kg                 | Ф400 | Ф380 | 350       | 300        | 4-M8 x 1.25 Fixing Holes                 | 4-M8 x 1.25 Fixing Holes            | 31.0 | 23.2 | 7.4                       |
| IRT-500  | 100kg                | Ф500 | Ф480 | 450       | 400        | 4-M10 x 1.5 Fixing Holes                 | 4-M10 x 1.5 Fixing Holes            | 37.6 |      | 12.5                      |
| IRT-500R | 500kg                | Ф500 | Ф480 | 300       | 300        | 2-Ф11 Through Hole<br>(Hoist bolt hole)※ | 2-Ф9 Through Hole<br>(fixing hole)※ | 60   | 36   | 21                        |