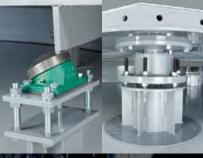

#### **Drive unit**

The component is very simple and compact.

An urethane roller in used for rotation and enhances noiseless movement.

\*\*Customization to Stainless Steel is available upon request.

#### Control panel

There are 2 buttons, right and left, on the panel. Press the button to activate and Release the button to stop.

Turntable keeps rotating until the button is released.