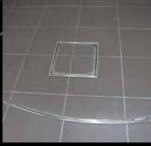

## Low-Profile Turntable

The Low-Profile Turntable does not require a pit for installation, and therefore can be installed on a flat, concrete surface. Nylon rollers are used as support rollers enhancing quiet and smoot rotation.

#### **Cross section drawing**

#### **Turntable Mechanism**

**%Picture is ISB-40L (custom color)** 