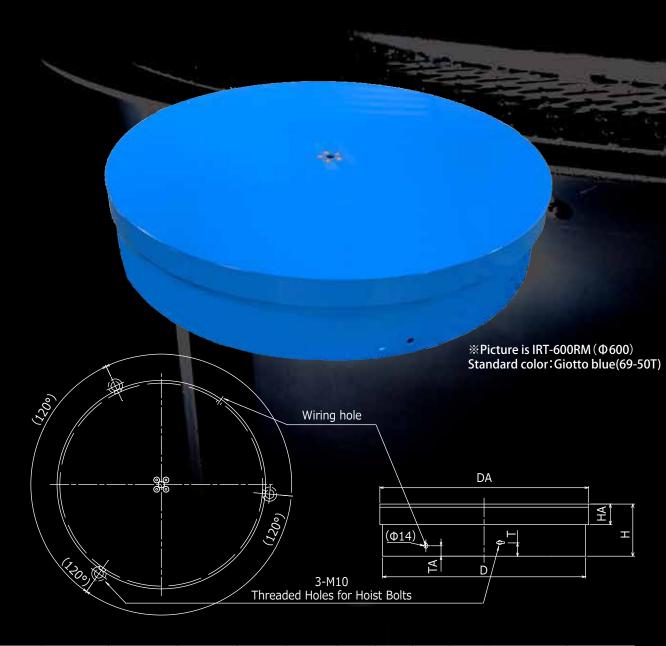

▶ Manual Turntables can be used to assemble small units.

※Picture is IRT-500 (Φ500)
Standard color: Giotto blue(69-50T)

| Туре     | Movable load<br>(kg) | DA   | D    | E (P.C.D) | EA (P.C.D) | F                                        | FA                                  | н    | НА   | Product<br>weight<br>(kg) |
|----------|----------------------|------|------|-----------|------------|------------------------------------------|-------------------------------------|------|------|---------------------------|
| IRT-300  | 30kg                 | Ф300 | Ф280 | 200       | 200        | 4-M6 x 1.0 Fixing Holes                  | 4-M6 x 1.0 Fixing Holes             | 31.6 |      | 4.4                       |
| IRT-400  | 50kg                 | Ф400 | Ф380 | 350       | 300        | 4-M8 x 1.25 Fixing Holes                 | 4-M8 x 1.25 Fixing Holes            | 31.0 | 23.2 | 7.4                       |
| IRT-500  | 100kg                | Ф500 | Ф480 | 450       | 400        | 4-M10 x 1.5 Fixing Holes                 | 4-M10 x 1.5 Fixing Holes            | 37.6 |      | 12.5                      |
| IRT-500R | 500kg                | Ф500 | Ф480 | 300       | 300        | 2-Ф11 Through Hole<br>(Hoist bolt hole)※ | 2-Ф9 Through Hole<br>(fixing hole)※ | 60   | 36   | 21                        |

| Туре       | Motor (kw) | Rotation speed<br>(r.p.m) | Movable<br>load(kg) | D    | DA    | Н   | НА | TA | Т  | Movable load | Product<br>weight (kg) |
|------------|------------|---------------------------|---------------------|------|-------|-----|----|----|----|--------------|------------------------|
| IRT-600RM  | 0.1        | 1~6                       | 600                 | Ф582 | Ф600  | 150 | 59 | 30 | 40 | 3P/AC200V    | 100kg                  |
| IRT-1000RM | 0.4        | 1~7                       | 1000                | Ф982 | Ф1000 | 200 | 59 |    | 70 |              | 190kg                  |