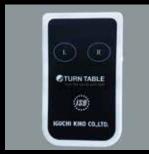

**Remote Control** 

Option to remotely operate the Turntable.

Standard color: Gray (RAL 000 55 00)

#### Control panel

There are 2 buttons, right and left, on the panel. Press the button to activate and Release the button to stop.

Turntable keeps rotating until the button is released.