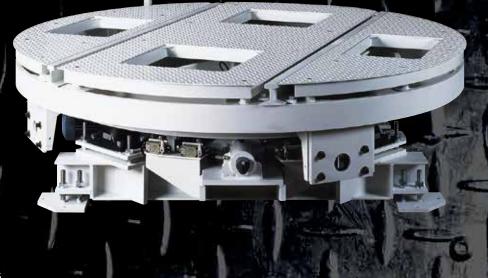

#### **Turntable Mechanism**

**Support Base** 

This base consists of a mechanism to adjust the Turntable level.

**SW Guide Wheels and Central Shaft** 

These have been specially designed and manufactured by ISB to support rotation.

**Drive Unit** 

The Drive Unit uses friction drive transmission to rotate the Turntable, using a urethane roller for Noise reduction.

Table Tor

The table top has been specially designed and prepared for accurate installation.

**Exterior Frame** 

The exterior frame helps retain the shape and clearance gap for smooth rotation of the Turntable.

#### **Control panel**

The Control Panel consists of push-buttons to operate the Turntable. The Power Invertor Mechanism ensures smooth starts and stops. The Control Panel can be installed by suspending on a wall or on a stand.