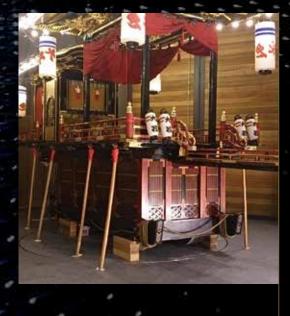

## **Example of Turntables**

Φ5000×2.5t H240

LAKE HILLS HOTEL (Cafe) Φ6000×2.5t H180

**Turntable for Fashion Boutique Display**An example of slow and elegant rotation

Φ4000×2.5t

Photograph Provided by TOKIN EMC Engineering Co., Ltd.