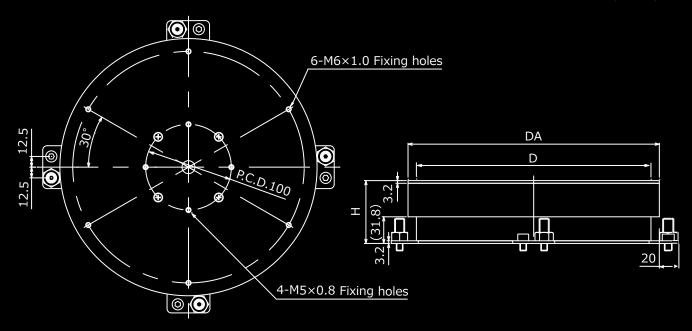

## **Compact Turn Table**

▶ Turntables can be used in assembly and production lines.

Can change size of turntable by installing larger table top.

Turntables can be used as worktables, by installing a bottom frame.

▶ Manual Turntables can be used to assemble small units.

※Picture is IRT-500 (Φ500)
Standard color: Giotto blue(69-50T)

| Туре     | Movable load<br>(kg) | DA   | D    | E (P.C.D) | EA (P.C.D) | F                                        | FA                                  | н    | НА   | Product<br>weight<br>(kg) |
|----------|----------------------|------|------|-----------|------------|------------------------------------------|-------------------------------------|------|------|---------------------------|
| IRT-300  | 30kg                 | Ф300 | Ф280 | 200       | 200        | 4-M6 x 1.0 Fixing Holes                  | 4-M6 x 1.0 Fixing Holes             | 31.6 |      | 4.4                       |
| IRT-400  | 50kg                 | Ф400 | Ф380 | 350       | 300        | 4-M8 x 1.25 Fixing Holes                 | 4-M8 x 1.25 Fixing Holes            | 31.0 | 23.2 | 7.4                       |
| IRT-500  | 100kg                | Ф500 | Ф480 | 450       | 400        | 4-M10 x 1.5 Fixing Holes                 | 4-M10 x 1.5 Fixing Holes            | 37.6 |      | 12.5                      |
| IRT-500R | 500kg                | Ф500 | Ф480 | 300       | 300        | 2-Ф11 Through Hole<br>(Hoist bolt hole)※ | 2-Ф9 Through Hole<br>(fixing hole)※ | 60   | 36   | 21                        |