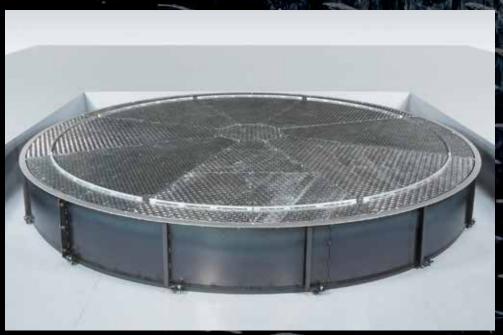

## **ISB TURNTABLE**

Precise and Smooth Rotation, achieved by high-quality standards of ISB.

All major parts used in the ISB Turntables have been designed and manufactured by ISB; for example the SW Guide Wheels and the Central Shaft.

The SW Guide Wheels and the Central Shaft are key components of the ISB Turntable, supporting smooth rotation, and enhancing endurance and accuracy. The SW Guide Wheels haven been specially developed and designed for use in turntables, and we offer a broad line-up for varied applications. At ISB we design, manufacture, and install the turntables - we are your one-stop solution for turntables.

#### **Turntable Mechanism**

**Support Base** 

This base consists of a mechanism to adjust the Turntable level.

**SW Guide Wheels and Central Shaft** 

These have been specially designed and manufactured by ISB to support rotation.

**Drive Unit** 

The Drive Unit uses friction drive transmission to rotate the Turntable, using a urethane roller for Noise reduction.

Table Tor

The table top has been specially designed and prepared for accurate installation.

**Exterior Frame** 

The exterior frame helps retain the shape and clearance gap for smooth rotation of the Turntable.