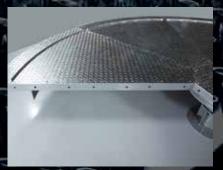

**Exterior Frame** 

The exterior frame helps retain the shape and clearance gap for smooth rotation of the Turntable.

#### **Options**

**Guide Ring** 

The Guide Rings are markers for the automobile wheels, to ensure safe rotation.

Galvanization

The Table Top can be galvanized for rust prevention.

**Complete Galvanization** 