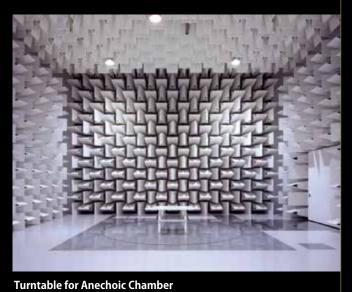

#### Example of customized turntables

| φ 1200  | 3ton    |                                                             | For Pallete Wrapping                               | PER IN                                                     |
|---------|---------|-------------------------------------------------------------|----------------------------------------------------|------------------------------------------------------------|
| φ 1600  | 1ton    | All stainless specification                                 | Used in food production                            | A STATE OF                                                 |
| φ 2300  | 15ton   | With rail                                                   | Used in production line for crane manufacturing    | H600mm                                                     |
| φ 2500  | 625kg   | For motorbike                                               |                                                    | Slope1/3                                                   |
| φ3150   | 15.5ton | With rail                                                   | For direction change                               |                                                            |
| φ 3400  | 10ton   | Completely Zinc-plated                                      | Used in a museum exhibit                           |                                                            |
| φ 3800  | 6.4ton  | Material delivery turntable                                 | Production line                                    | H440mm                                                     |
| φ 5000  | 2ton    | Turntable with lifter                                       | Testing laboratory facility                        | Lifting and lowering1000mm                                 |
| φ 5340  | 11ton   | - 12 C                                                      | Die cast production                                | H1000mm                                                    |
| φ 7000  | 15ton   | With rail                                                   | Used in production line for<br>crane manufacturing | H1515mm                                                    |
| φ 8000  | 40ton   | Large size turntable                                        | To change direction of large trucks                |                                                            |
| φ 11000 | 80ton   | Indexing Table large size                                   | Moust                                              |                                                            |
| φ 12000 | 10ton   | Indexing Table large size                                   | Production line                                    | Ministry of land and infra-<br>structure safety R&D center |
| φ 12000 | 3ton    |                                                             | For electromagnetic compatibility room             | H2000mm                                                    |
| φ 13000 | 30ton   | Switch playing field from soccer goal to baseball home-base | Sports Dome Facilities                             |                                                            |