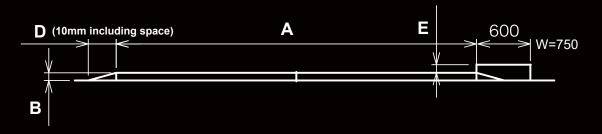

#### **Cross section drawing**

#### **Turntable specification**

| Туре    | Turntable diameter (mm) A | Movable load<br>(kg) | Motor(kw) | Length of Slope<br>(mm) D | Height (mm) B | Height of Drive Unit<br>(mm) E | Rotation speed (r.p.m) | Power source |
|---------|---------------------------|----------------------|-----------|---------------------------|---------------|--------------------------------|------------------------|--------------|
| ISB-25L | 2500                      | 500                  | 0.1       | 242                       |               | 90mm from surface              |                        | 3P/AC200V    |
| ISB-40L | 4000                      | 2500                 | 310       | 85                        | of Turntable  | 1                              | Option:                |              |
| ISB-45L | 4500                      | 2500                 | 0.4       | 330                       | 90            | 85mm from surface of Turntable |                        | 2P/AC200V    |