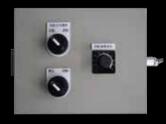

#### **Control panel**

The Control Panel consists of push-buttons to operate the Turntable. The Power Invertor Mechanism ensures smooth starts and stops. The Control Panel can be installed by suspending on a wall or on a stand.

#### Control panel

There are 2 buttons, right and left, on the panel. Press the button to activate and Release the button to stop.

Turntable keeps rotating until the button is released.

#### **Control panel**

There are 3 buttons, Clockwise Rotation, Anti-Clockwise Rotation, and Stop

Please contact us if you need customized compact turntables.

Standard Motor wire length: 5 m

※Picture is IRT-400 (Φ400)
Standard color: Giotto blue(69-50T)

#### Control panel

There are 3 buttons, Clockwise Rotation, Anti-clockwise rotation, and Stop Rotational Speed can be adjusted using the Speed Adjusting Knob. Single Phase 100V/ A type plug

Motor wire length: 5 m