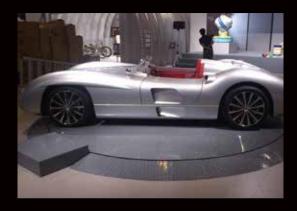

| of Turntable  | 1                              | Option:                |              |
| ISB-45L | 4500                      | 2500                 | 0.4       | 330                       | 90            | 85mm from surface of Turntable |                        | 2P/AC200V    |

#### **Turntable Mechanism**



**%Picture is ISB-40L (custom color)** 

#### **Drive unit**

The component is very simple and compact.

An urethane roller in used for rotation and enhances noiseless movement.



\*\*Customization to Stainless Steel is available upon request.

#### Control panel

There are 2 buttons, right and left, on the panel. Press the button to activate and Release the button to stop.

Turntable keeps rotating until the button is released.

#### **Example of turntables**













### **Customized Turn Table**

Customized turntables are used in various factory automation applications. We provide the best service, design, manufacturing, and installation. Therefore, we are the trusted supplier of customized turntables for various companies around the world.

Please contact us with any requirements for customized turntables. We have extensive experience designing, manufacturing, and installing turntables capable of handling extreme loads.





#### Example of customized turntables

| φ 1200  | 3ton    |                                                             | For Pallete Wrapping                               | PER IN                                                     |
|---------|---------|-------------------------------------------------------------|-----