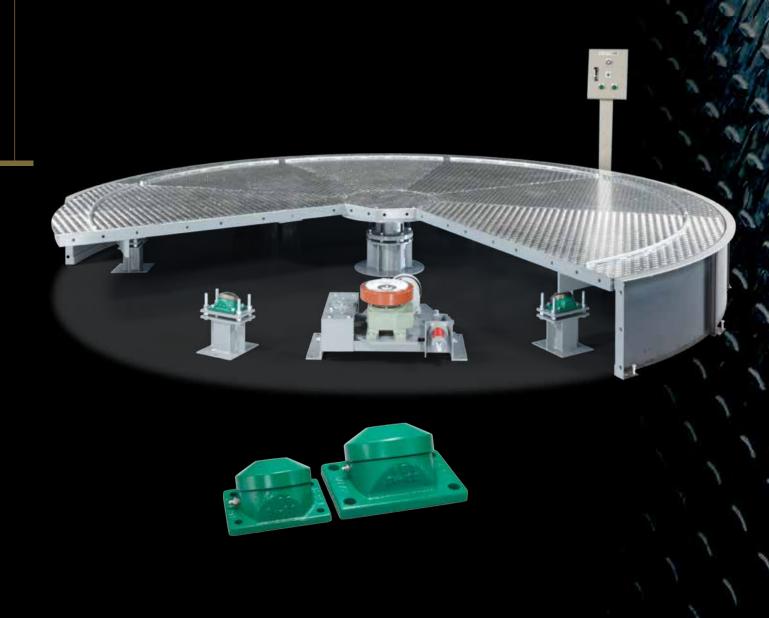

#### **Turntable Mechanism**

**Support Base** 

This base consists of a mechanism to adjust the Turntable level.

**SW Guide Wheels and Central Shaft** 

These have been specially designed and manufactured by ISB to support rotation.

**Drive Unit** 

The Drive Unit uses friction drive transmission to rotate the Turntable, using a urethane roller for Noise reduction.

Table Tor

The table top has been specially designed and prepared for accurate installation.

**Exterior Frame** 

The exterior frame helps retain the shape and clearance gap for smooth rotation of the Turntable.

#### **Control panel**

The Control Panel consists of push-buttons to operate the Turntable. The Power Invertor Mechanism ensures smooth starts and stops. The Control Panel can be installed by suspending on a wall or on a stand.