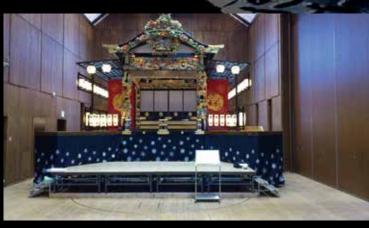

## **Example of Turntables**

Φ5000×2.5t H240

LAKE HILLS HOTEL (Cafe) Φ6000×2.5t H180

**Turntable for Fashion Boutique Display**An example of slow and elegant rotation

Φ4000×2.5t

Photograph Provided by TOKIN EMC Engineering Co., Ltd.