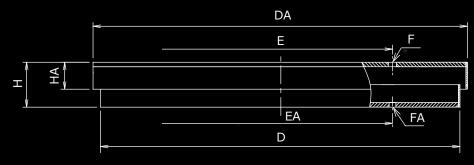

▶ Manual Turntables can be used to assemble small units.

※Picture is IRT-500 (Φ500)
Standard color: Giotto blue(69-50T)

| Туре     | Movable load<br>(kg) | DA   | D    | E (P.C.D) | EA (P.C.D) | F                                        | FA                                  | н    | НА   | Product<br>weight<br>(kg) |
|----------|----------------------|------|------|-----------|------------|------------------------------------------|-------------------------------------|------|------|---------------------------|
| IRT-300  | 30kg                 | Ф300 | Ф280 | 200       | 200        | 4-M6 x 1.0 Fixing Holes                  | 4-M6 x 1.0 Fixing Holes             | 31.6 |      | 4.4                       |
| IRT-400  | 50kg                 | Ф400 | Ф380 | 350       | 300        | 4-M8 x 1.25 Fixing Holes                 | 4-M8 x 1.25 Fixing Holes            | 31.0 | 23.2 | 7.4                       |
| IRT-500  | 100kg                | Ф500 | Ф480 | 450       | 400        | 4-M10 x 1.5 Fixing Holes                 | 4-M10 x 1.5 Fixing Holes            | 37.6 |      | 12.5                      |
| IRT-500R | 500kg                | Ф500 | Ф480 | 300       | 300        | 2-Ф11 Through Hole<br>(Hoist bolt hole)※ | 2-Ф9 Through Hole<br>(fixing hole)※ | 60   | 36   | 21                        |