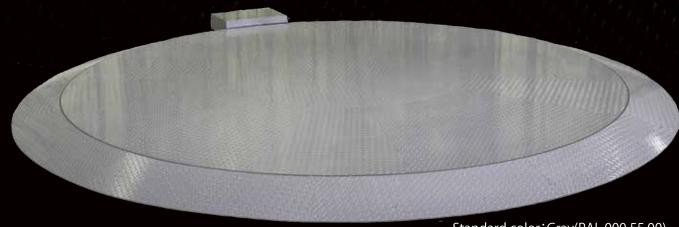

**Remote Control** 

Option to remotely operate the Turntable.

Standard color: Gray (RAL 000 55 00)

Standard color: Gray(RAL 000 55 00)