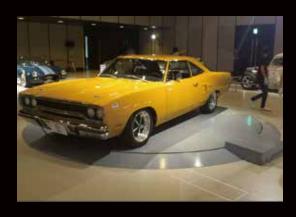

| of Turntable  | 1                              | Option:                |              |
| ISB-45L | 4500                      | 2500                 | 0.4       | 330                       | 90            | 85mm from surface of Turntable |                        | 2P/AC200V    |

#### **Turntable Mechanism**



**%Picture is ISB-40L (custom color)** 

#### **Drive unit**

The component is very simple and compact.

An urethane roller in used for rotation and enhances noiseless movement.



\*\*Customization to Stainless Steel is available upon request.

#### Control panel

There are 2 buttons, right and left, on the panel. Press the button to activate and Release the button to stop.

Turntable keeps rotating until the button is released.

#### **Example of turntables**













### **Customized Turn Table**

Customized turntables are used in various factory automation applications. We provide the best service, design, manufacturing, and installation. Therefore, we are the trusted supplier of customized turntables for various companies around the world.

Please contact us with any requirements for customized turntables. We have extensive experience designing, manufacturing, and installing turntables capable of handling extreme loads.





#### Example of customized turntables

| φ 1200  | 3ton    |                                                             | For Pallete Wrapping                               | PER IN                                                     |
|---------|---------|-------------------------------------------------------------|---