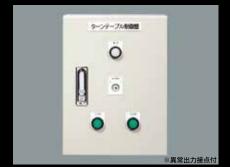

#### **Control panel**

The Control Panel consists of push-buttons to operate the Turntable. The Power Invertor Mechanism ensures smooth starts and stops. The Control Panel can be installed by suspending on a wall or on a stand.

#### Control panel

There are 2 buttons, right and left, on the panel. Press the button to activate and Release the button to stop.

Turntable keeps rotating until the button is released.